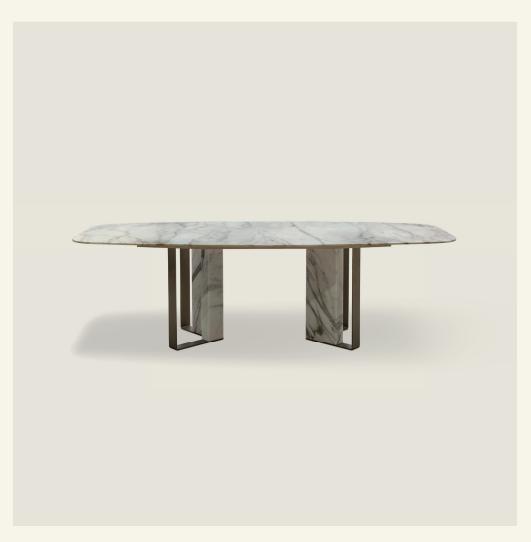

Nibbles Calacatta

With a contemporary design, the grandeur of marble stone on the NIBBLES dining table leaves no one indifferent. Ideal for a living or dining room, the simplicity of this table allows it to be combined with different styles and different spaces.

Name Nibbles Calacatta Category dining table Designer Fábio Teixeira Year 2017

Materials & finishing Structure in steel champagne lacquered with satin finish, feet detail in marble honed matte finish, table top in marble honed matte finish.

**Production details** Marble table top milled in CNC with airplane wing edge detail, handmade finished and base in steel.

**Dimensions** (cm) H75 x L230 x D110 **Weight** (kg) approx 350

**Cleaning instructions** wipe with a damp cloth, or just a soft dry cloth – do not use any type of detergent that can mark the stone or the lacquer