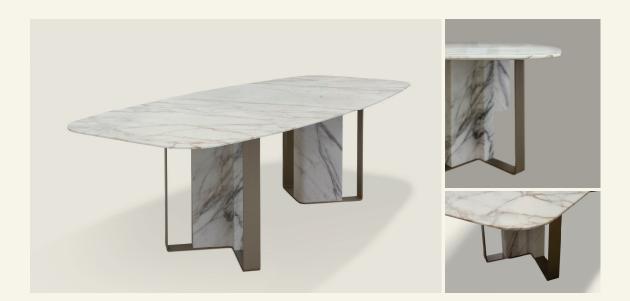

Nibbles Calacatta

With a contemporary design, the grandeur of marble stone on the NIBBLES dining table leaves no one indifferent. Ideal for a living or dining room, the simplicity of this table allows it to be combined with different styles and different spaces.

Name Nibbles Calacatta Category dining table Designer Fábio Teixeira Year 2017

Materials & finishing Structure in steel champagne lacquered with satin finish, feet detail in marble honed matte finish, table top in marble honed matte finish.

**Production details** Marble table top milled in CNC with airplane wing edge detail, handmade finished and base in steel.

**Dimensions** (cm) H75 x L230 x D110 **Weight** (kg) approx 350

**Cleaning instructions** wipe with a damp cloth, or just a soft dry cloth – do not use any type of detergent that can mark the stone or the lacquer