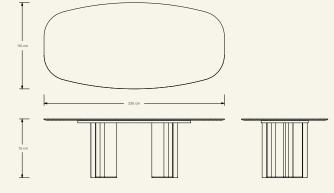

**Production details** Marble table top milled in CNC with airplane wing edge detail, handmade finished and base in steel.

**Dimensions** (cm) H75 x L230 x D110 **Weight** (kg) approx 350

**Cleaning instructions** wipe with a damp cloth, or just a soft dry cloth – do not use any type of detergent that can mark the stone or the lacquer